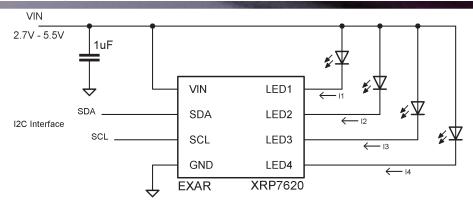

& Reel<br>3K/Reel |
| XRP7620EVB                 | Evaluation Bo                 | pard                                     |                        |



#### Major Features

- 4-Channel LED Current Sink Driver
- Individual Channel Current Control
  - Up to 31.5mA per channel / 500μA Steps
  - 100mV Channel Dropout Voltage
- I<sup>2</sup>C Serial Interface Control
- 2.7V 5.5V Input Voltage Range
- 3% Channel Current Matching
- Configuration Retention in Shutdown
- Shutdown Current <1µA</li>
- Thermal and UVLO Built-in Protection
- "Green"/Halogen Free 2x3mm 8-Pin DFN package

## **Applications**

- LCD Display & Keypad Backlighting
- Color Coded Indicator Lighting
- RGBW/RGBA Color Mixing
- Cell Phones & Handheld Devices
- Generic Current Sink I/O Expander

# XRP7620 Application Diagram